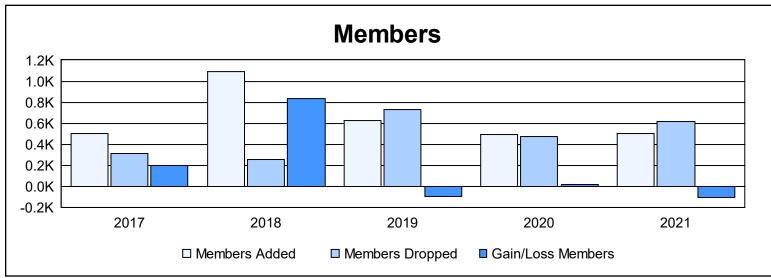

District 322 D As of June 2021 Cumulative

| Year      | New<br>Clubs | Dropped<br>Clubs | Gain/<br>Loss<br>Clubs | New<br>Members | Charter<br>Members | Reinstate<br>Members | Transfer<br>Members | Total<br>Member<br>Added | Total<br>Members<br>Dropped | Gain/<br>Loss<br>Members |
|-----------|--------------|------------------|------------------------|----------------|--------------------|----------------------|---------------------|--------------------------|-----------------------------|--------------------------|
| 2016-2017 | 4            | 4                | 0                      | 375            | 116                | 12                   | 3                   | 506                      | 312                         | 194                      |
| 2017-2018 | 13           | 0                | 13                     | 687            | 394                | 8                    | 0                   | 1,089                    | 254                         | 835                      |
| 2018-2019 | 13           | 8                | 5                      | 305            | 312                | 9                    | 1                   | 627                      | 727                         | -100                     |
| 2019-2020 | 8            | 3                | 5                      | 245            | 222                | 20                   | 1                   | 488                      | 475                         | 13                       |
| 2020-2021 | 5            | 4                | 1                      | 314            | 166                | 15                   | 8                   | 503                      | 613                         | -110                     |
| Average   | 9            | 4                | 5                      | 385            | 242                | 13                   | 3                   | 643                      | 476                         | 166                      |