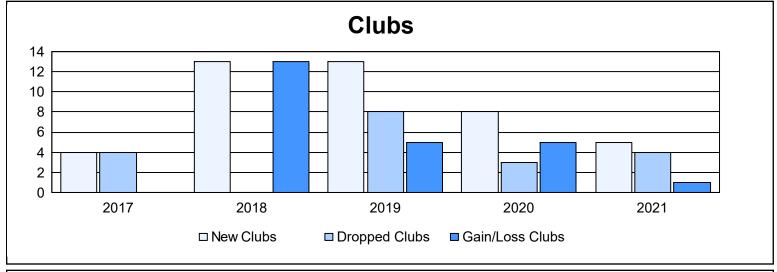

District 322 D As of June 2021 Cumulative

| Year      | New<br>Clubs | Dropped<br>Clubs | Gain/<br>Loss<br>Clubs | New<br>Members | Charter<br>Members | Reinstate<br>Members | Transfer<br>Members | Total<br>Member<br>Added | Total<br>Members<br>Dropped | Gain/<br>Loss<br>Members |
|-----------|--------------|------------------|------------------------|----------------|--------------------|----------------------|---------------------|--------------------------|-----------------------------|--------------------------|
| 2016-2017 | 4            | 4                | 0                      | 375            | 116                | 12                   | 3                   | 506                      | 312                         | 194                      |
| 2017-2018 | 13           | 0                | 13                     | 687            | 394                | 8                    | 0                   | 1,089                    | 254                         | 835                      |
| 2018-2019 | 13           | 8                | 5                      | 305            | 312                | 9                    | 1                   | 627                      | 727                         | -100                     |
| 2019-2020 | 8            | 3                | 5                      | 245            | 222                | 20                   | 1                   | 488                      | 475                         | 13                       |
| 2020-2021 | 5            | 4                | 1                      | 314            | 166                | 15                   | 8                   | 503                      | 613                         | -110                     |
| Average   | 9            | 4                | 5                      | 385            | 242                | 13                   | 3                   | 643                      | 476                         | 166                      |